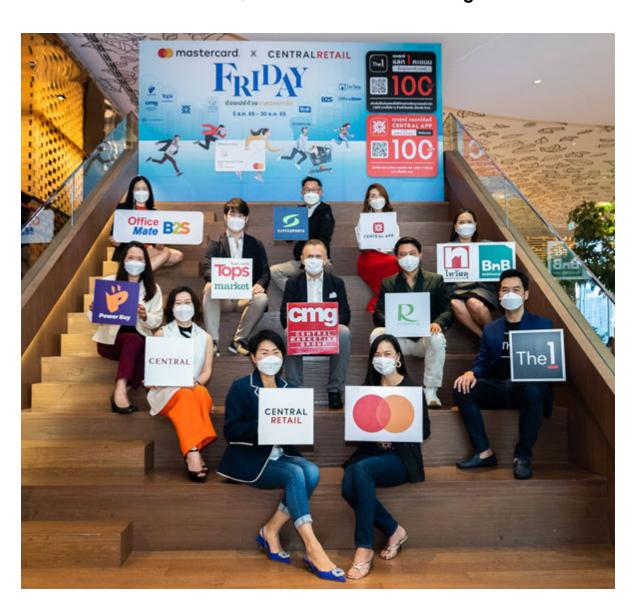

Central Retail with Central The 1 launches 'Central Retail x T1 Card Day', aiming for 680 MB spending throughout campaign

Central Retail in partnership with Mastercard return of the campaign FRIDAY-Pay with Mastercard, projecting to increase sales by 30%