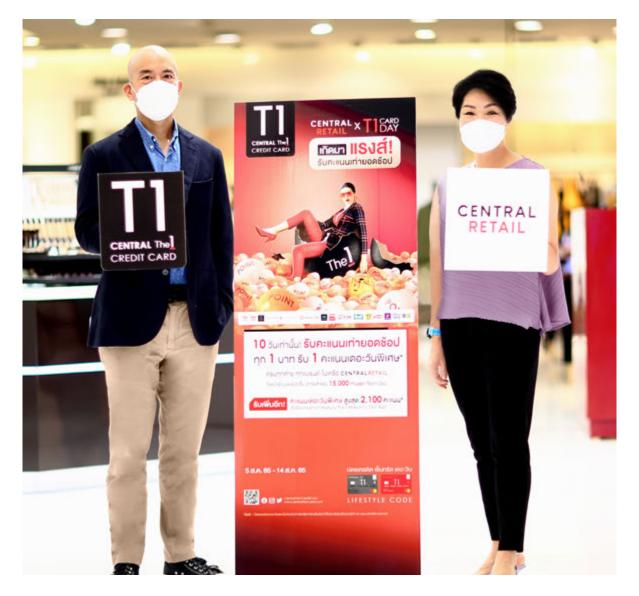

Central Retail with Central The 1 launches 'Central Retail x T1 Card Day', aiming for 680 MB spending throughout campaign

Central Retail in partnership with Mastercard return of the campaign FRIDAY-Pay with Mastercard, projecting to increase sales by 30%