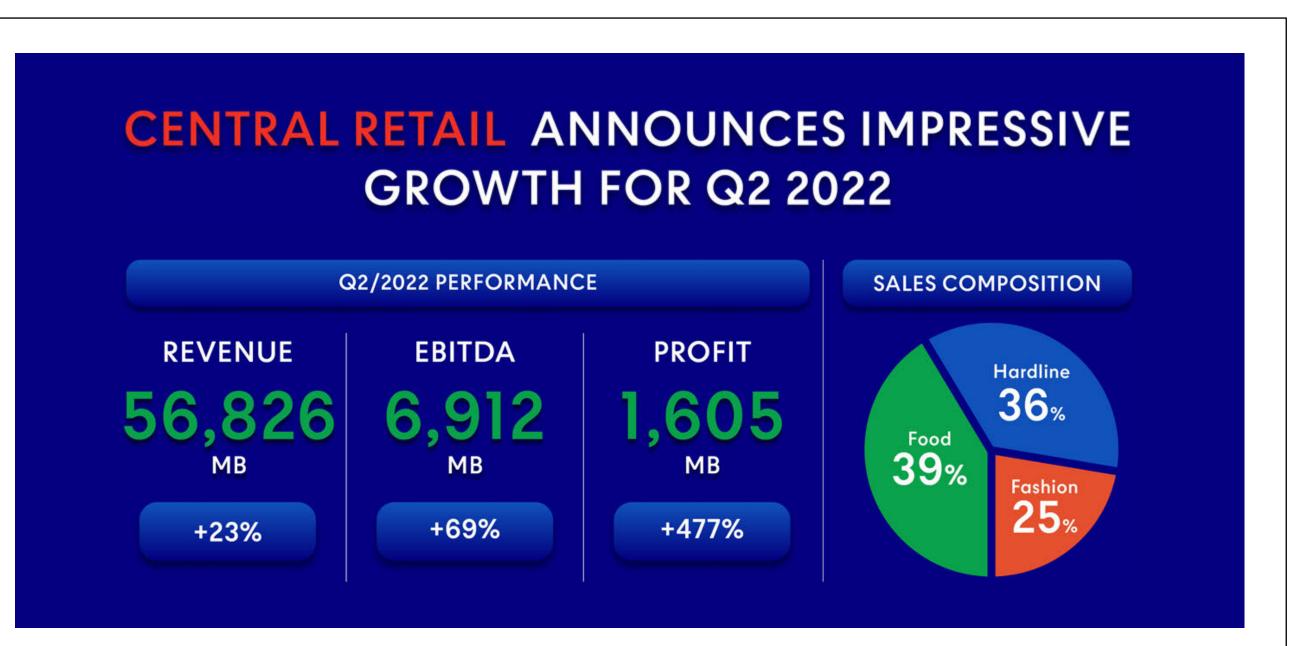

## CENTRALRETAIL

SEP 05 2022

**CORPORATE** IN FOCUS

**FOOD** IN FOCUS **FASHION** IN FOCUS

**HARDLINE** IN FOCUS

**PROPERTY** IN FOCUS

**SUSTAINABILITY IN FOCUS** 

Central Retail announces impressive growth for Q2 2022 with a revenue of THB 56,826 million and a 23% growth