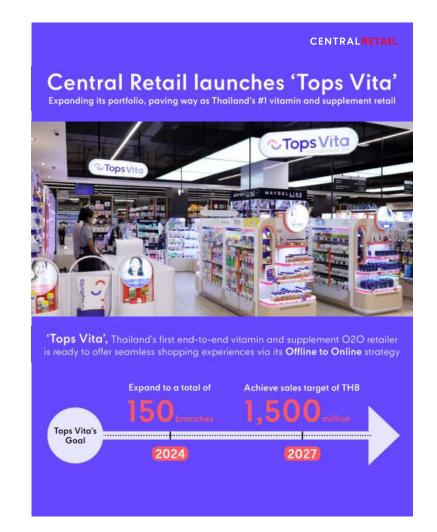

Central Retail launches Tops Vita, Thailand's first O2O vitamins retail, with plans to expand to a total of 150 branches

Central Retail has been polled as The Most Outstanding Company in Thailand In Asiamoney Asia's **Outstanding Companies Poll 2022** 