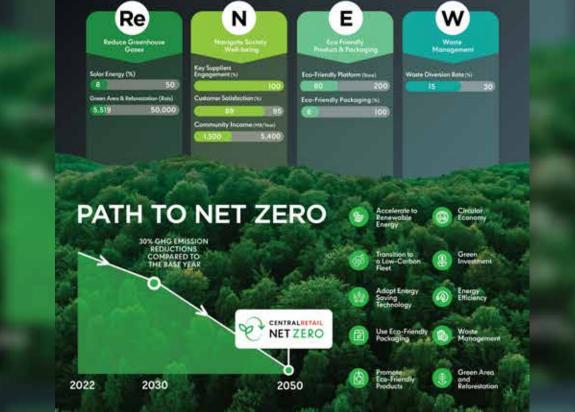

# CENTRALRETAIL TIMES

JUNE ROUNDUP 2023

| CORPORATE IN FOCUS | FOOD IN FOCUS              | FASHION IN FOCUS        | HARDLINE IN FOCUS   |
|--------------------|----------------------------|-------------------------|---------------------|
| PROPERTY IN FOCUS  | HEALTH & WELLNESS IN FOCUS | SUSTAINABILITY IN FOCUS | OUR PEOPLE IN FOCUS |
|                    |                            | <image/>                |                     |

Thaiwatsadu presents Tips & Trends for eco-friendly building materials and design techniques alongside sustainable home improvement innovations

Thaiwatsadu gives out the "Pickup Trucks and Cars" prize worth over THB 1.5 million to lucky winners in its 13<sup>th</sup> anniversary campaign