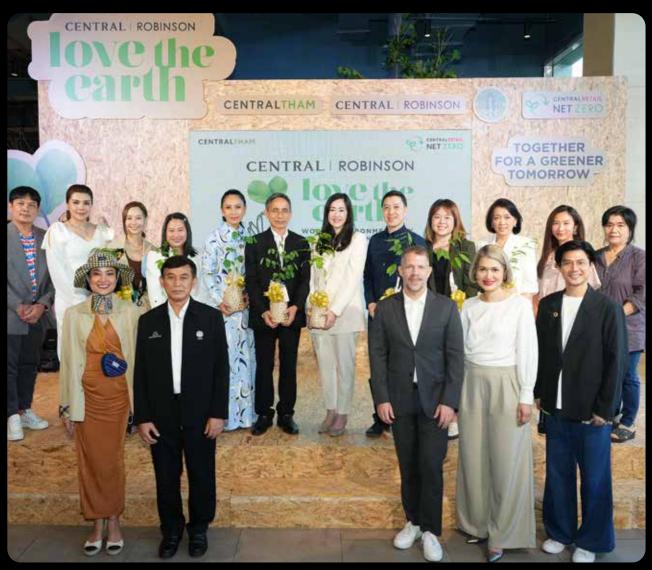

Plook Palung Yak Project: Central promotes artwork by children with hearing disabilities, turning every purchase into financial support for education

Central and Robinson collaborate with Royal Forest Dept for an 100,000 tree planting initiative in "Central/Robinson Love the Earth 2023"