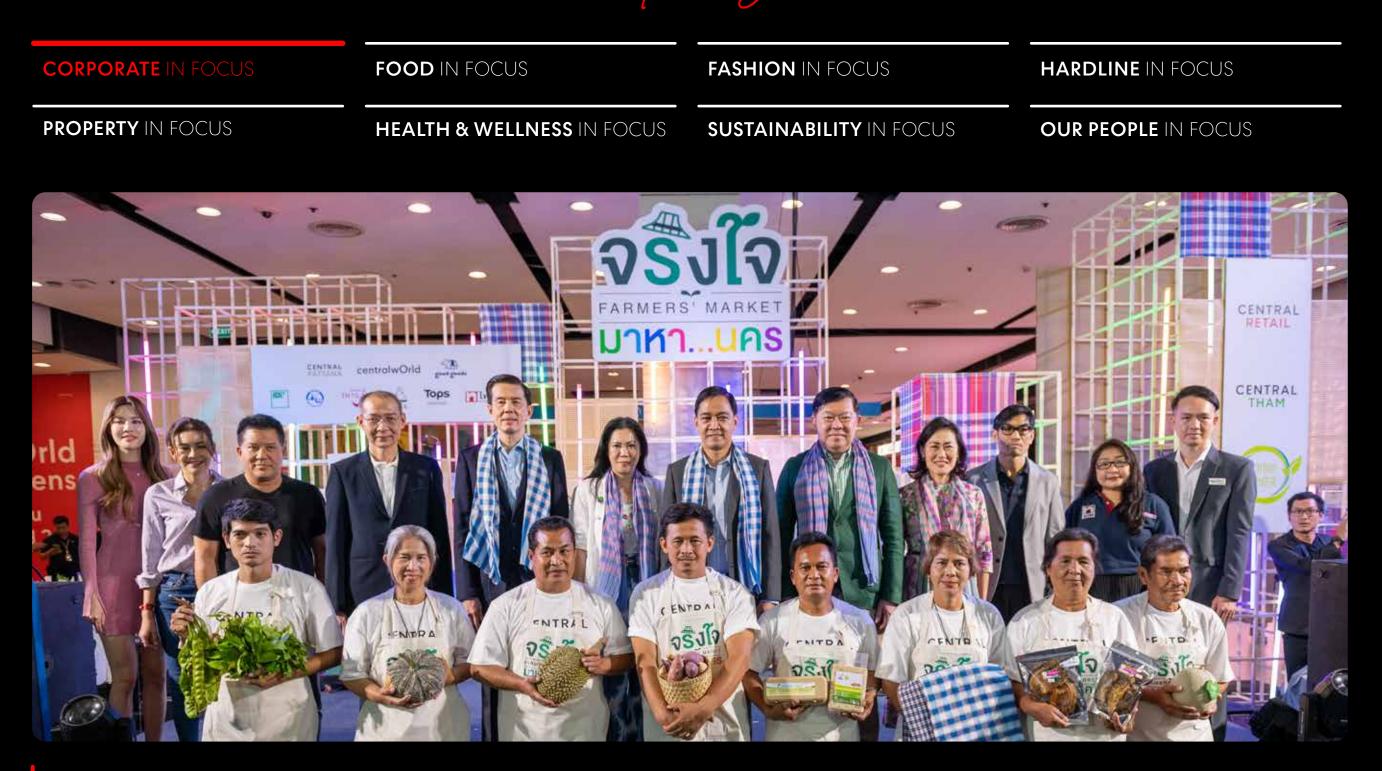

## CENTRALRETAIL TIMES

JUNE ROUNDUP 2023

Central Retail and Central Tham invited all to enjoy the produce from Thai farmer communities nationwide at the heart of Bangkok in "Jing Jai Maha Nakorn" event from 21<sup>st</sup>-25<sup>th</sup> June at Central World