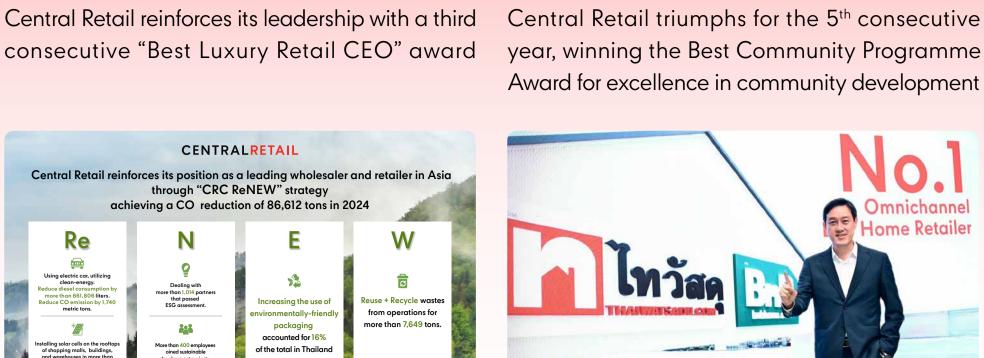

### **CORPORATE HIGHLIGHTS**

Central Retail shines at the top, sweeping 8 trend setter awards of 2024 - reaffirming its leadership in retail and wholesale

AWAKDS 2024

Central Retail triumphs for the 5<sup>th</sup> consecutive year, winning the Best Community Programme